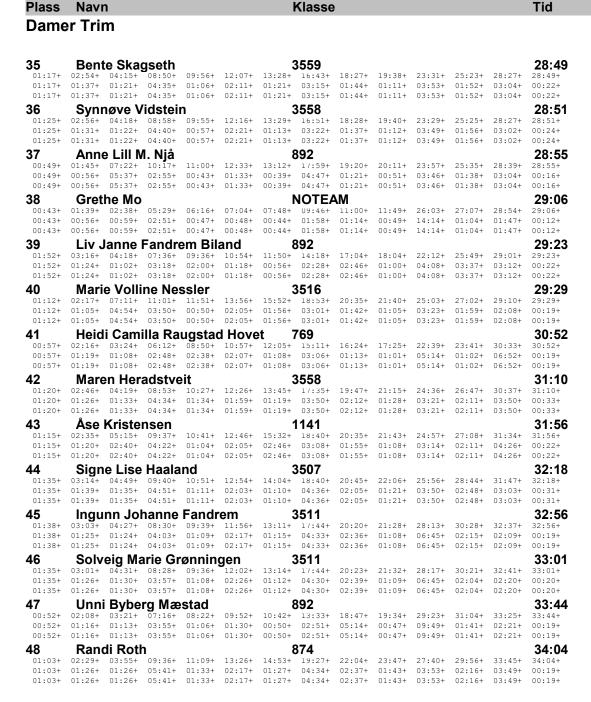

|        |        |         |        |                  |        |        |            | 4      |        |        |        |        |        |        |        |        |         |        |
|--------|--------|---------|--------|------------------|--------|--------|------------|--------|--------|--------|--------|--------|--------|--------|--------|--------|---------|--------|
| Dame   | er B   |         |        |                  |        |        |            |        |        |        |        |        |        |        |        |        |         |        |
| 5      | Hele   | n Lon   | neland |                  |        | -      | 722        |        |        |        |        |        | 24:03  | 3      |        |        |         |        |
|        |        |         |        | 06:23+           |        |        |            |        |        |        |        |        |        |        |        |        |         |        |
|        |        |         |        | 00:30+<br>00:06# |        |        |            |        |        |        |        |        |        |        |        |        |         |        |
| 00:01- |        |         |        | 00:06#           | 00:21& |        |            | 00:10# | 00:02- | 00:14# | 00:09& | 00:22# |        | _      | 00:10- | 00:01- | 00:41&  | 00:00= |
| 6      |        | n Tind  |        | 0.5.00.          | 0.00   |        | 882        | 40.04. | 40.00. | 44.40. | 45.40. | 45.00. | 24:26  | -      |        |        | 00.50.  |        |
|        |        |         |        | 06:38+<br>00:31+ |        |        |            |        |        |        |        |        |        |        |        |        |         |        |
|        |        |         |        | 00:31+           |        |        |            |        |        |        |        |        |        |        |        |        |         |        |
| 7      |        | Isach   |        |                  |        |        | 1384       |        |        |        |        |        | 24:26  |        |        |        |         |        |
| 00:39+ |        |         |        | 05:41+           | 06:28+ |        |            | 10:50+ | 11:13+ | 14:23+ | 14:58+ | 17:05+ |        | -      | 21:05+ | 22:06+ | 24:00+  | 24:26+ |
|        |        |         |        | 00:24+           |        |        |            |        |        |        |        |        |        |        |        |        |         |        |
| 00:39+ | 01:16+ | 00:55+  | 02:27+ | 00:24+           | 00:47+ | 00:32+ | 03:10+     | 00:40+ | 00:23+ | 03:10+ | 00:35+ | 02:07+ | 01:57+ | 00:51+ | 01:12+ | 01:01+ | 01:54+  | 00:26+ |
| 8      | Ann    | Karin   | Tjørh  | om               |        | •      | 1884       |        |        |        |        |        | 24:45  | 5      |        |        |         |        |
|        |        |         |        | 06:51+           |        |        |            |        |        |        |        |        |        |        |        |        |         |        |
|        |        |         |        | 00:37+           |        |        |            |        |        |        |        |        |        |        |        |        |         |        |
| 00:45+ |        |         |        | 00:37+           |        |        |            | 00:58+ | 00:26+ | 02:12+ | 00:51+ | 01:43+ |        | _      | 01:24+ | 01:14+ | 01:44+  | 00:33+ |
| 9      |        |         |        | oak Uro          |        |        | 3595       | 10 00. | 10.00. | 14 07  | 15 00. | 16 50. | 25:02  | _      | 01 07. | 00 40  | 04 01 . | 05 00. |
|        |        |         |        | 06:46+<br>00:31+ |        |        |            |        |        |        |        |        |        |        |        |        |         |        |
|        |        |         |        | 00:31+           |        |        |            |        |        |        |        |        |        |        |        |        |         |        |
| 10     |        | _       | veins  |                  |        |        | 3504       |        |        |        |        |        | 25:09  |        |        |        |         |        |
|        |        |         |        | 07:01+           | 07:58+ |        |            | 12:27+ | 12:57+ | 15:19+ | 15:58+ | 17:47+ |        | •      | 21:35+ | 22:49+ | 24:38+  | 25:09+ |
| 00:44+ | 01:27+ | 01:03+  | 03:16+ | 00:31+           | 00:57+ | 00:41+ | 02:53+     | 00:55+ | 00:30+ | 02:22+ | 00:39+ | 01:49+ | 01:12+ | 01:12+ | 01:24+ | 01:14+ | 01:49+  | 00:31+ |
| 00:44+ | 01:27+ | 01:03+  | 03:16+ | 00:31+           | 00:57+ | 00:41+ | 02:53+     | 00:55+ | 00:30+ | 02:22+ | 00:39+ | 01:49+ | 01:12+ | 01:12+ | 01:24+ | 01:14+ | 01:49+  | 00:31+ |
| 11     | Joru   | ınn Jo  | hanne  | sen              |        | •      | 1683       |        |        |        |        |        | 25:48  | 3      |        |        |         |        |
|        |        |         |        | 06:45+           |        |        |            |        |        |        |        |        |        |        |        |        |         |        |
|        |        |         |        | 00:30+<br>00:30+ |        |        |            |        |        |        |        |        |        |        |        |        |         |        |
|        | _      |         |        | 00:30+           | 00:47+ |        |            | 01:04+ | 00:26+ | 02:44+ | 00:37+ | 01:33+ |        | _      | 01:21+ | 01:33+ | 01:43+  | 00:26+ |
| 12     |        | es Hal  |        | 06:09+           | 06.501 |        | 1284       | 10.001 | 10.241 | 15.17. | 15.401 | 17.441 | 26:00  |        | 01.001 | 22.401 | 25.221  | 26.001 |
|        |        |         |        | 00:30+           |        |        |            |        |        |        |        |        |        |        |        |        |         |        |
|        |        |         |        | 00:30+           |        |        |            |        |        |        |        |        |        |        |        |        |         |        |
| 13     | Gret   | he An   | da Fu  | glestad          | 4      |        | 1683       |        |        |        |        |        | 26:03  | 3      |        |        |         |        |
|        |        |         |        | 06:41+           |        |        |            | 13:12+ | 13:39+ | 15:59+ | 16:31+ | 18:18+ |        |        | 22:29+ | 23:39+ | 25:32+  | 26:03+ |
| 00:47+ | 01:16+ | 01:10+  | 02:54+ | 00:34+           | 00:59+ | 00:41+ | 03:38+     | 01:13+ | 00:27+ | 02:20+ | 00:32+ | 01:47+ | 01:23+ | 01:21+ | 01:27+ | 01:10+ | 01:53+  | 00:31+ |
| 00:47+ | 01:16+ | 01:10+  | 02:54+ | 00:34+           | 00:59+ | 00:41+ | 03:38+     | 01:13+ | 00:27+ | 02:20+ | 00:32+ | 01:47+ | 01:23+ | 01:21+ | 01:27+ | 01:10+ | 01:53+  | 00:31+ |
| 14     |        | ıa Had  |        |                  |        |        | 3502       |        |        |        |        |        | 27:14  | •      |        |        |         |        |
|        |        |         |        | 07:17+           |        |        |            |        |        |        |        |        |        |        |        |        |         |        |
|        |        |         |        | 00:33+<br>00:33+ |        |        |            |        |        |        |        |        |        |        |        |        |         |        |
|        |        |         |        | 00:33+           | 00:31+ |        |            | 00:54+ | 00:24+ | 02:32+ | 00:28+ | 02:27+ |        |        | 01:41+ | 01:23+ | 02:04+  | 00:21+ |
| 15     |        | tin Bre |        | 07:13+           | 00.001 |        | 892        | 12.201 | 12.50  | 16.261 | 17.05. | 10.001 | 27:29  |        | 02.141 | 24.201 | 26.561  | 27.201 |
|        |        |         |        | 00:38+           |        |        |            |        |        |        |        |        |        |        |        |        |         |        |
|        |        |         |        | 00:38+           |        |        |            |        |        |        |        |        |        |        |        |        |         |        |
| 16     | Iren   | Rum     | melho  | ff               |        |        | 1683       |        |        |        |        |        | 28:27  | 7      |        |        |         |        |
|        |        |         |        | 08:06+           | 09:11+ |        |            | 14:02+ | 14:28+ | 17:01+ | 17:42+ | 20:01+ |        |        | 24:28+ | 25:42+ | 27:54+  | 28:27+ |
| 00:46+ | 01:29+ | 02:21+  | 02:55+ | 00:35+           | 01:05+ | 00:41+ | 03:12+     | 00:58+ | 00:26+ | 02:33+ | 00:41+ | 02:19+ | 01:40+ | 01:10+ | 01:37+ | 01:14+ | 02:12+  | 00:33+ |
| 00:46+ | 01:29+ | 02:21+  | 02:55+ | 00:35+           | 01:05+ | 00:41+ | 03:12+     | 00:58+ | 00:26+ | 02:33+ | 00:41+ | 02:19+ | 01:40+ | 01:10+ | 01:37+ | 01:14+ | 02:12+  | 00:33+ |
| 17     |        |         |        | ogsho            |        |        | 722        |        |        |        |        |        | 28:31  | -      |        |        |         |        |
|        |        |         |        | 07:28+           |        |        |            |        |        |        |        |        |        |        |        |        |         |        |
|        |        |         |        | 00:34+<br>00:34+ |        |        |            |        |        |        |        |        |        |        |        |        |         |        |
| 40     |        |         | _      |                  | 00:33+ |        |            | 00.30+ | 00.30+ | U2.J4+ | 00.35+ | 02.1/+ |        | _      | 01.34+ | 01.40+ | 01.30+  | JU.JZT |
| 10     |        |         | ngenb  | urger            | 07.221 |        | <b>892</b> | 14.00: | 14.22  | 17.12: | 10.14: | 20.57  | 28:4   |        | 24.54  | 26.00: | 20.00   | 20.45/ |
|        |        |         |        | UU: 10+          | U/:JJ+ | U0:43+ | TO:UIT     | 14:UZT |        |        |        |        |        |        | 24:J4+ | 20:03+ | 20:UJ+  |        |

00:46+ 02:03+ 03:04+ 05:44+ 06:18+ 07:33+ 08:25+ 13:01+ 14:02+ 14:23+ 17:13+ 18:14+ 20:57+ 22:36+ 23:39+ 24:54+ 26:09+ 28:09+ 28:45+ 00:46+ 01:17+ 01:01+ 02:40+ 00:34+ 01:15+ 00:52+ 04:36+ 01:01+ 00:21+ 02:50+ 01:01+ 02:43+ 01:39+ 01:03+ 01:15+ 01:15+ 02:00+ 00:36+ 00:46+ 01:17+ 01:01+ 02:40+ 00:34+ 01:15+ 00:52+ 04:36+ 01:01+ 00:21+ 02:50+ 01:01+ 02:43+ 01:39+ 01:03+ 01:05+ 01:15+ 02:00+ 00:36+ 01:01+ 02:40+ 01:01+ 02:40+ 00:34+ 01:15+ 01:15+ 02:00+ 00:36+ 01:01+ 02:40+ 01:01+ 02:40+ 00:34+ 01:01+ 02:40+ 01:01+ 02:40+ 00:34+ 01:01+ 02:40+ 00:34+ 01:01+ 02:40+ 00:34+ 01:01+ 02:40+ 00:34+ 01:01+ 02:40+ 00:34+ 01:01+ 02:40+ 00:34+ 01:01+ 02:40+ 00:34+ 01:01+ 02:40+ 00:34+ 01:01+ 02:40+ 00:34+ 01:01+ 02:40+ 00:34+ 01:01+ 02:40+ 00:34+ 01:01+ 02:40+ 00:34+ 01:01+ 02:40+ 00:34+ 01:01+ 02:40+ 00:34+ 01:01+ 02:40+ 00:34+ 01:01+ 02:40+ 00:34+ 01:01+ 02:40+ 00:34+ 01:01+ 02:40+ 00:34+ 01:01+ 02:40+ 00:34+ 01:01+ 02:40+ 00:34+ 01:01+ 02:40+ 00:34+ 01:01+ 02:40+ 00:34+ 01:01+ 02:40+ 00:34+ 01:01+ 02:40+ 00:34+ 01:01+ 02:40+ 00:34+ 01:01+ 02:40+ 00:34+ 01:01+ 02:40+ 00:34+ 01:01+ 02:40+ 00:34+ 01:01+ 02:40+ 00:34+ 01:01+ 02:40+ 00:34+ 01:01+ 02:40+ 00:34+ 01:01+ 02:40+ 00:34+ 01:01+ 02:40+ 00:34+ 01:01+ 02:40+ 00:34+ 01:01+ 02:40+ 00:34+ 01:01+ 02:40+ 00:34+ 01:01+ 02:40+ 00:34+ 01:01+ 02:40+ 00:34+ 01:01+ 02:40+ 00:34+ 01:01+ 02:40+ 00:34+ 01:01+ 02:40+ 00:34+ 01:01+ 02:40+ 00:34+ 01:01+ 02:40+ 00:34+ 01:01+ 02:40+ 00:34+ 01:01+ 02:40+ 00:34+ 01:01+ 02:40+ 00:34+ 01:01+ 02:40+ 00:34+ 01:01+ 02:40+ 00:34+ 01:01+ 02:40+ 00:34+ 01:01+ 02:40+ 00:34+ 01:01+ 02:40+ 00:34+ 01:01+ 02:40+ 00:34+ 01:01+ 02:40+ 00:34+ 01:01+ 02:40+ 01:01+ 02:40+ 01:01+ 02:40+ 01:01+ 02:40+ 01:01+ 02:40+ 01:01+ 02:40+ 01:01+ 02:40+ 01:01+ 02:40+ 01:01+ 02:40+ 01:01+ 02:40+ 01:01+ 02:40+ 01:01+ 02:40+ 01:01+ 02:40+ 01:01+ 02:40+ 01:01+ 02:40+ 01:01+ 02:40+ 01:01+ 02:40+ 01:01+ 02:40+ 01:01+ 02:40+ 01:01+ 02:40+ 01:01+ 02:40+ 01:01+ 02:40+ 01:01+ 02:40+ 01:01+ 02:40+ 01:01+ 02:40+ 01:01+ 02:40+ 01:01+ 02:40+ 01:01+ 02:40+ 01:01+ 02:40+ 01:01+ 02:40+ 01

Tid

Klasse

Plass Navn

| Plass  | Navı   | า       |         |        |        | 1      | Klasse | •      |        |        |        |        | Tid    |    |
|--------|--------|---------|---------|--------|--------|--------|--------|--------|--------|--------|--------|--------|--------|----|
| Dame   | er B   |         |         |        |        |        |        |        |        |        |        |        |        |    |
| 19     | Ragi   | nhild A | Auglæi  | nd     |        | 7      | 769    |        |        |        |        |        | 28:56  | ;  |
| 00:53+ |        |         | 07:21+  |        | 08:59+ | 09:46+ | 13:05+ | 14:02+ | 14:35+ | 17:59+ | 18:33+ | 20:27+ | 21:50+ | 23 |
| 00:53+ | 01:22+ | 01:29+  | 03:37+  | 00:40+ | 00:58+ | 00:47+ | 03:19+ | 00:57+ | 00:33+ | 03:24+ | 00:34+ | 01:54+ | 01:23+ | 0: |
| 00:53+ | 01:22+ | 01:29+  | 03:37+  | 00:40+ | 00:58+ | 00:47+ | 03:19+ | 00:57+ | 00:33+ | 03:24+ | 00:34+ | 01:54+ | 01:23+ | 0: |
| 20     | Hege   | e Anita | a H. Ni | elsen  |        | 3      | 3545   |        |        |        |        |        | 28:59  | )  |

00:42+ 02:17+ 03:43+ 07:32+ 08:08+ 09:06+ 10:11+ 13:29+ 14:25+ 14:58+ 17:50+ 18:36+ 20:25+ 21:47+ 22:58+ 24:52+ 26:07+ 28:36+ 28:59+ 00:42+ 01:35+ 01:26+ 03:49+ 00:36+ 00:58+ 01:05+ 03:18+ 00:56+ 00:33+ 02:52+ 00:46+ 01:49+ 01:22+ 01:11+ 01:54+ 01:15+ 02:29+ 00:23+ 00:42+ 01:35+ 01:26+ 03:49+ 00:36+ 00:58+ 01:05+ 03:18+ 00:56+ 00:33+ 02:52+ 00:46+ 01:49+ 01:22+ 01:11+ 01:54+ 01:15+ 02:29+ 00:23+ 00:42+ 01:35+ 01:26+ 03:49+ 00:36+ 00:58+ 01:05+ 03:18+ 00:56+ 00:33+ 02:52+ 00:46+ 01:49+ 01:22+ 01:11+ 01:54+ 01:15+ 02:29+ 00:23+ 00:42+ 01:40+ 01:40+ 01:40+ 01:40+ 01:40+ 01:40+ 01:40+ 01:40+ 01:40+ 01:40+ 01:40+ 01:40+ 01:40+ 01:40+ 01:40+ 01:40+ 01:40+ 01:40+ 01:40+ 01:40+ 01:40+ 01:40+ 01:40+ 01:40+ 01:40+ 01:40+ 01:40+ 01:40+ 01:40+ 01:40+ 01:40+ 01:40+ 01:40+ 01:40+ 01:40+ 01:40+ 01:40+ 01:40+ 01:40+ 01:40+ 01:40+ 01:40+ 01:40+ 01:40+ 01:40+ 01:40+ 01:40+ 01:40+ 01:40+ 01:40+ 01:40+ 01:40+ 01:40+ 01:40+ 01:40+ 01:40+ 01:40+ 01:40+ 01:40+ 01:40+ 01:40+ 01:40+ 01:40+ 01:40+ 01:40+ 01:40+ 01:40+ 01:40+ 01:40+ 01:40+ 01:40+ 01:40+ 01:40+ 01:40+ 01:40+ 01:40+ 01:40+ 01:40+ 01:40+ 01:40+ 01:40+ 01:40+ 01:40+ 01:40+ 01:40+ 01:40+ 01:40+ 01:40+ 01:40+ 01:40+ 01:40+ 01:40+ 01:40+ 01:40+ 01:40+ 01:40+ 01:40+ 01:40+ 01:40+ 01:40+ 01:40+ 01:40+ 01:40+ 01:40+ 01:40+ 01:40+ 01:40+ 01:40+ 01:40+ 01:40+ 01:40+ 01:40+ 01:40+ 01:40+ 01:40+ 01:40+ 01:40+ 01:40+ 01:40+ 01:40+ 01:40+ 01:40+ 01:40+ 01:40+ 01:40+ 01:40+ 01:40+ 01:40+ 01:40+ 01:40+ 01:40+ 01:40+ 01:40+ 01:40+ 01:40+ 01:40+ 01:40+ 01:40+ 01:40+ 01:40+ 01:40+ 01:40+ 01:40+ 01:40+ 01:40+ 01:40+ 01:40+ 01:40+ 01:40+ 01:40+ 01:40+ 01:40+ 01:40+ 01:40+ 01:40+ 01:40+ 01:40+ 01:40+ 01:40+ 01:40+ 01:40+ 01:40+ 01:40+ 01:40+ 01:40+ 01:40+ 01:40+ 01:40+ 01:40+ 01:40+ 01:40+ 01:40+ 01:40+ 01:40+ 01:40+ 01:40+ 01:40+ 01:40+ 01:40+ 01:40+ 01:40+ 01:40+ 01:40+ 01:40+ 01:40+ 01:40+ 01:40+ 01:40+ 01:40+ 01:40+ 01:40+ 01:40+ 01:40+ 01:40+ 01:40+ 01:40+ 01:40+ 01:40+ 01:40+ 01:40+ 01:40+ 01:40+ 01:40+ 01:40+ 01:40+ 01:40+ 01:40+ 01:40+ 01:40+ 01:40+ 01:40+ 01:40+ 01:40+ 01:40+ 01:40+ 01