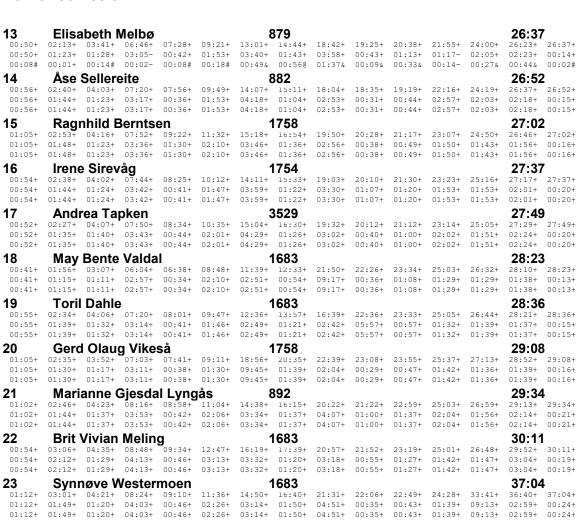

| 1      | Mari   | e Siav   | aldser            | า       |        | 3      | 3512   |        |         |        |        |        | 17:48            |
|--------|--------|----------|-------------------|---------|--------|--------|--------|--------|---------|--------|--------|--------|------------------|
| 01:39= | 02:08= | 04:42=   | 06:30=            | 06:43=  | 08:28= |        |        | 12:32= | 13:02=  | 14:38= | 15:51= | 17:16= | 17:48=           |
| 01:39= | 00:29= | 02:34=   | 01:48=            | 00:13=  | 01:45= | 02:52= | 00:28= | 00:44= | 00:30=  | 01:36= | 01:13= | 01:25= | 00:32=           |
| 00:00= | 00:00= | 00:00=   | 00:00=            | 00:00=  | 00:00= | 00:00= | 00:00= | 00:00= | 00:00=  | 00:00= | 00:00= | 00:00= | 00:00=           |
| 2      | Reb    | ecca B   | Briedis           |         |        | 1      | 1754   |        |         |        |        |        | 18:32            |
|        |        |          | 06:21-            |         |        |        |        |        |         |        |        |        |                  |
|        |        |          | 01:34-            |         |        |        |        |        |         |        |        |        |                  |
| 00:17- | 00:03# | 00:19#   | 00:14-            | 00:07&  | 00:21# |        |        | 00:13- | 380:00  | 00:22# | 00:06- | 00:10# |                  |
| 3      |        | Eppela   |                   |         |        |        | 1884   |        |         |        |        |        | 18:56            |
|        |        |          | 06:47+            |         |        |        |        |        |         |        |        |        |                  |
|        |        |          | 01:37-<br>00:11-  |         |        |        |        |        |         |        |        |        | 00:23-<br>00:09- |
| 00:11- |        |          |                   |         | 00:15# |        |        | 00:10- | 00:01-  | 00:32& | 00:06- | 00:20# |                  |
| 4      |        |          | ias Urs           |         |        |        | 3580   |        |         |        |        |        | 19:13            |
|        |        |          | 06:37+            |         |        |        |        |        |         |        |        |        | 19:13+           |
|        |        |          | 01:47-<br>00:01-  |         |        |        |        |        |         |        |        |        |                  |
| _      |        | _        |                   |         | 00.001 |        |        | 00.00  | 01.016  | 00.274 | 00.15  | 00.051 |                  |
| 5      |        |          | njamin:<br>06:55+ |         | 00.001 |        | 1832   | 14.131 | 14.25.  | 16.061 | 17.00  | 10.001 | 19:26            |
|        |        |          | 01:31-            |         |        |        |        |        |         |        |        |        |                  |
|        |        |          | 00:17-            |         |        |        |        |        |         |        |        |        |                  |
| 6      |        |          | Egelan            |         |        |        | 1884   |        |         |        |        |        | 19:44            |
| •      |        |          | _gelali<br>07:41+ |         | 10.03+ |        |        | 13.40+ | 14.30+  | 16.27+ | 17.40+ | 19.15+ |                  |
|        |        |          | 02:08+            |         |        |        |        |        |         |        |        |        |                  |
| 00:05+ | 00:12& | 00:34#   | 00:20#            | 00:09&  | 00:15# | 00:15- | 00:09& | 00:21- | 00:20&  | 00:21# | 00:00= | 00:10# | 00:03-           |
| 7      | Hani   | ne Ber   | g Asp             | øν      |        | ۶      | 396    |        |         |        |        |        | 19:51            |
| 01:33- |        |          | 07:06+            |         | 09:36+ |        |        | 14:36+ | 14:55+  | 17:08+ | 18:13+ | 19:29+ |                  |
|        |        |          | 01:41-            |         |        |        |        |        |         |        |        |        |                  |
| 00:06- | 00:07# | 00:42&   | 00:07-            | 00:06&  | 00:26# | 00:02- | 00:09& | 00:490 | 00:11-  | 00:37& | 00:08- | 00:09- | 00:10-           |
| 8      | Mari   | ta Sko   | rpe Fa            | lnes    |        | 3      | 3568   |        |         |        |        |        | 20:52            |
|        |        |          | 07:57+            |         |        |        |        |        |         |        |        |        |                  |
|        |        |          | 02:18+            |         |        |        |        |        |         |        |        |        |                  |
|        |        |          | 00:30&            | 00:11&  | 00:19# |        |        | 00:08- | 00:07#  | 00:52& | 00:04+ | 00:15# |                  |
| 9      |        | e Bakk   |                   |         |        |        | 1754   |        |         |        |        |        | 21:07            |
|        |        |          | 07:04+            |         |        |        |        |        |         |        |        | 20:35+ |                  |
|        |        |          | 01:51+<br>00:03+  |         |        |        |        |        |         |        |        |        |                  |
|        |        |          |                   | 00:100  | 00:334 |        |        | 00:490 | 00:09-  | 00:394 | 00:15# | 00:07+ |                  |
| 10     |        | a Eriks  |                   |         | 44 00. |        | 1830   | 45 00. | 4.7.00. | 40.00. |        |        | 22:48            |
|        |        |          | 08:42+<br>03:43+  |         |        |        |        |        |         |        |        |        |                  |
|        |        |          | 01:550            |         |        |        |        |        |         |        |        |        |                  |
| 11     |        | Baerl    |                   | ****    |        |        | 722    |        |         |        |        |        | 23:30            |
|        |        |          | 09:14+            | 00.31±  | 11.53± | -      |        | 16.234 | 17.124  | 10.30+ | 21.20± | 23:03+ |                  |
|        |        |          | 02:29+            |         |        |        |        |        |         |        |        |        |                  |
|        |        |          | 00:41&            |         |        |        |        |        |         |        |        | 00:18# |                  |
| 12     | Heid   | li I and | eland             |         |        | ۶      | 396    |        |         |        |        |        | 24:39            |
|        |        |          | 09:34+            | 09:53+  | 12:35+ |        |        | 17:08+ | 18:15+  | 21:05+ | 22:30+ | 24:10+ |                  |
|        |        |          | 02:01+            |         |        |        |        |        |         |        |        |        |                  |
| 00:50& | 00:19& | 01:42&   | 00:13#            | 00:06&  | 00:57& | 00:29# | 00:09& | 00:09- | 00:37@  | 01:14& | 00:12# | 00:15# | 00:03-           |
| 13     | Mari   | ta Nav   | iord N            | licolav | sen    | 1      | 1284   |        |         |        |        |        | 25:20            |
|        | 02:10+ | 05:31+   | 07:28+            | 07:55+  | 10:21+ | 15:23+ | 16:20+ |        |         |        |        | 24:56+ | 25:20+           |
|        |        |          | 01:57+            |         |        |        |        |        |         |        |        |        |                  |
| 00:07- | 00:09& | 00:47&   | 00:09+            | 00:140  | 00:41& | 02:10& | 00:290 | 00:41& | 00:40@  | 00:47& | 00:02+ | 00:58& | 00:08-           |
| 14     |        | -Mari \  |                   |         |        |        | 3529   |        |         |        |        |        | 25:24            |
| 02:04+ |        |          | 09:15+            |         |        |        |        |        |         |        |        |        |                  |
|        |        |          | 02:17+            |         |        |        |        |        |         |        |        |        |                  |
| 00:25& | UU:320 | OT:19&   | 00:29&            | UU:U4&  | 00:20# | UU:36# | UU:12& | UU:1/& | 00:02+  | UU:49& | 00:06+ | U2:33@ | 00:08-           |

## Damer 16 - 39 år

| 15 Inga Borge 1832  01:47+ 02:31+ 06:24+ 08:32+ 09:25+ 13:13+ 16:40+ 17:37+ 18:15+ 18:47+ 21:26+ 23:05+ 25:19+ 25:4  01:47+ 00:44+ 03:53+ 02:08+ 00:53+ 03:48+ 03:27+ 00:57+ 00:38- 00:32+ 02:39+ 01:39+ 02:14+ 00:2  00:08+ 00:15& 01:19& 00:20# 00:40@ 02:03@ 00:35# 00:29@ 00:06- 00:02+ 01:03& 00:26& 00:49& 00:0 | :46 |
|-----------------------------------------------------------------------------------------------------------------------------------------------------------------------------------------------------------------------------------------------------------------------------------------------------------------------|-----|
| 00:08+ 00:15& 01:19& 00:20# 00:40@ 02:03@ 00:35# 00:29@ 00:06- 00:02+ 01:03& 00:26& 00:49& 00:0                                                                                                                                                                                                                       | 6+  |
|                                                                                                                                                                                                                                                                                                                       | 7-  |
| 40 Occided Lamon 4754                                                                                                                                                                                                                                                                                                 | 5-  |
| 16 Cecilie Larsen 1754 26                                                                                                                                                                                                                                                                                             | :05 |
| 01:45+ 02:30+ 06:33+ 08:54+ 09:20+ 11:53+ 15:32+ 16:22+ 18:18+ 18:57+ 21:52+ 23:27+ 25:30+ 26:0                                                                                                                                                                                                                       | 5+  |
| 01:45+ 00:45+ 04:03+ 02:21+ 00:26+ 02:33+ 03:39+ 00:50+ 01:56+ 00:39+ 02:55+ 01:35+ 02:03+ 00:3                                                                                                                                                                                                                       | 5+  |
| 01:45+ 00:45+ 04:03+ 02:21+ 00:26+ 02:33+ 03:39+ 00:50+ 01:56+ 00:39+ 02:55+ 01:35+ 02:03+ 00:3                                                                                                                                                                                                                       | 5+  |
| 17 Mette Langeland 1832 27                                                                                                                                                                                                                                                                                            | :59 |
| 02:05+ 02:54+ 08:03+ 10:41+ 11:14+ 14:34+ 18:35+ 19:20+ 19:54+ 20:47+ 24:01+ 25:43+ 27:29+ 27:5                                                                                                                                                                                                                       | 9+  |
| 02:05+ 00:49+ 05:09+ 02:38+ 00:33+ 03:20+ 04:01+ 00:45+ 00:34+ 00:53+ 03:14+ 01:42+ 01:46+ 00:3                                                                                                                                                                                                                       | 0+  |
| 02:05+ 00:49+ 05:09+ 02:38+ 00:33+ 03:20+ 04:01+ 00:45+ 00:34+ 00:53+ 03:14+ 01:42+ 01:46+ 00:3                                                                                                                                                                                                                       | 0+  |
| 18 Juliane Tytlandsvik Nødland 3512 30                                                                                                                                                                                                                                                                                | 48  |
| 01:50+ 02:59+ 08:22+ 11:31+ 12:01+ 15:11+ 19:00+ 20:00+ 20:52+ 21:49+ 25:07+ 27:07+ 29:45+ 30:4                                                                                                                                                                                                                       | 8+  |
| 01:50+ 01:09+ 05:23+ 03:09+ 00:30+ 03:10+ 03:49+ 01:00+ 00:52+ 00:57+ 03:18+ 02:00+ 02:38+ 01:00                                                                                                                                                                                                                      | 3+  |
| 01:50+ 01:09+ 05:23+ 03:09+ 00:30+ 03:10+ 03:49+ 01:00+ 00:52+ 00:57+ 03:18+ 02:00+ 02:38+ 01:0                                                                                                                                                                                                                       | 3+  |

Beste strekktid for klassen

= Som klassevinner, - raskere, + senere, # 10% tap, & 25% tap, @ 100% tap.